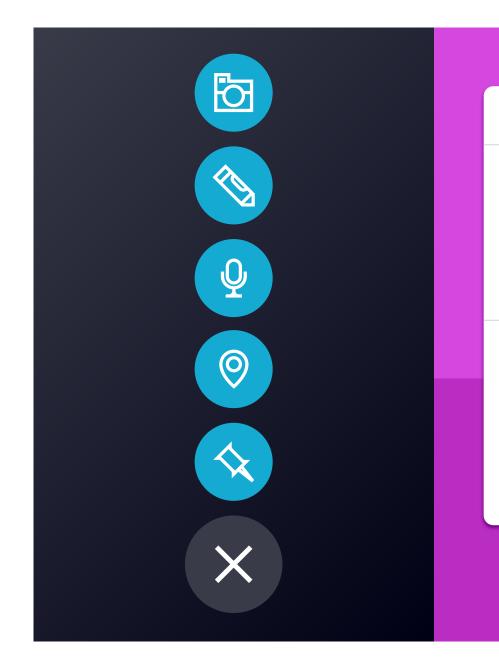

### **Action Buttons**

A single button is used for adding many types of information.

Imposter (web), CirclePlace (web), Ducky Calendar (web), Me Measure (web) January 2020