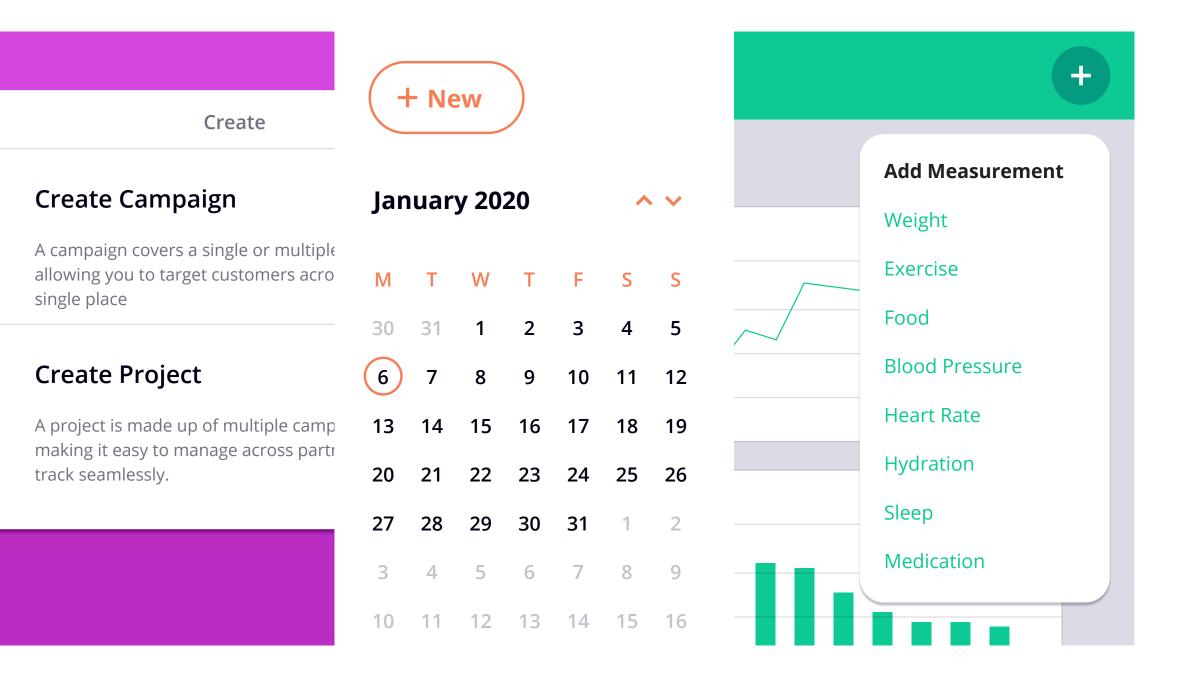

## Links Across Products

Quick navigation to other apps, sections, or functions is available from the top level of navigation. This also serves to market apps that the user might not have yet.

Graphy Photo Management (Mac OS), My Social Portal (iOS), Make Suite (web), CirclePlace (web)

January 2020