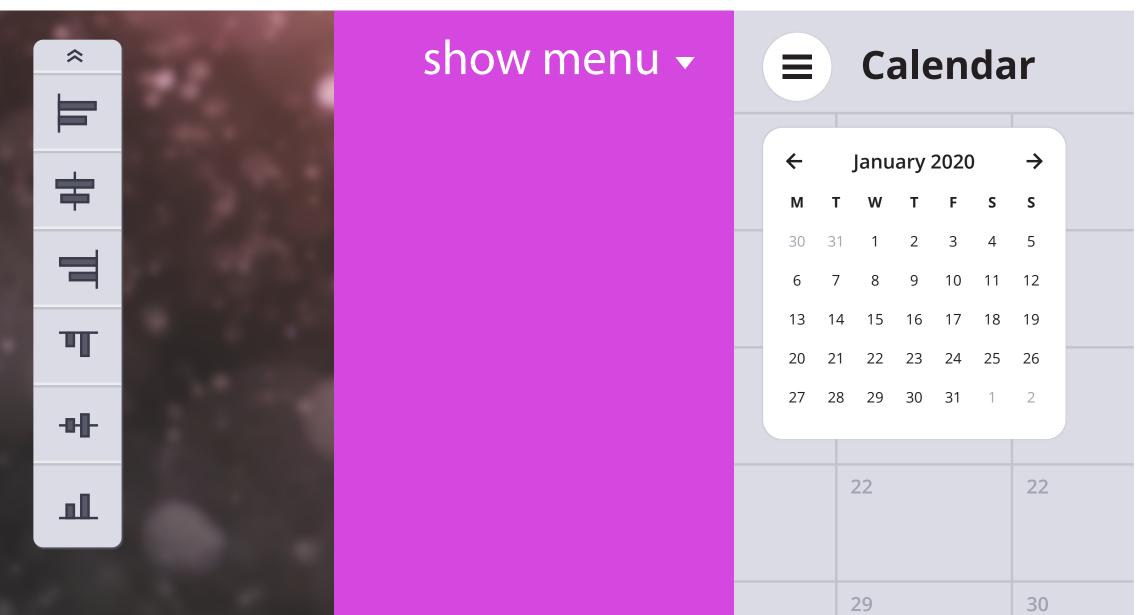

### **Out-of-the-Way Navigation**

Navigation can be minimized or moved so that it's out of the way and not distracting from whatever's on the canvas.

HuisVinder (Mac OS), Make Suite (Mac OS), Tiger Management (web), CCalendar (web) January 2020

January 2020