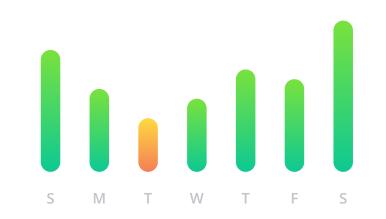

# **Positives and Negatives Highlighted**

Color guides the eye to positive and negative trends and outliers across all visualizations.

Health Daily (app), Chirp Chirp (web), Million (web), FSI Pro (web) January 2020