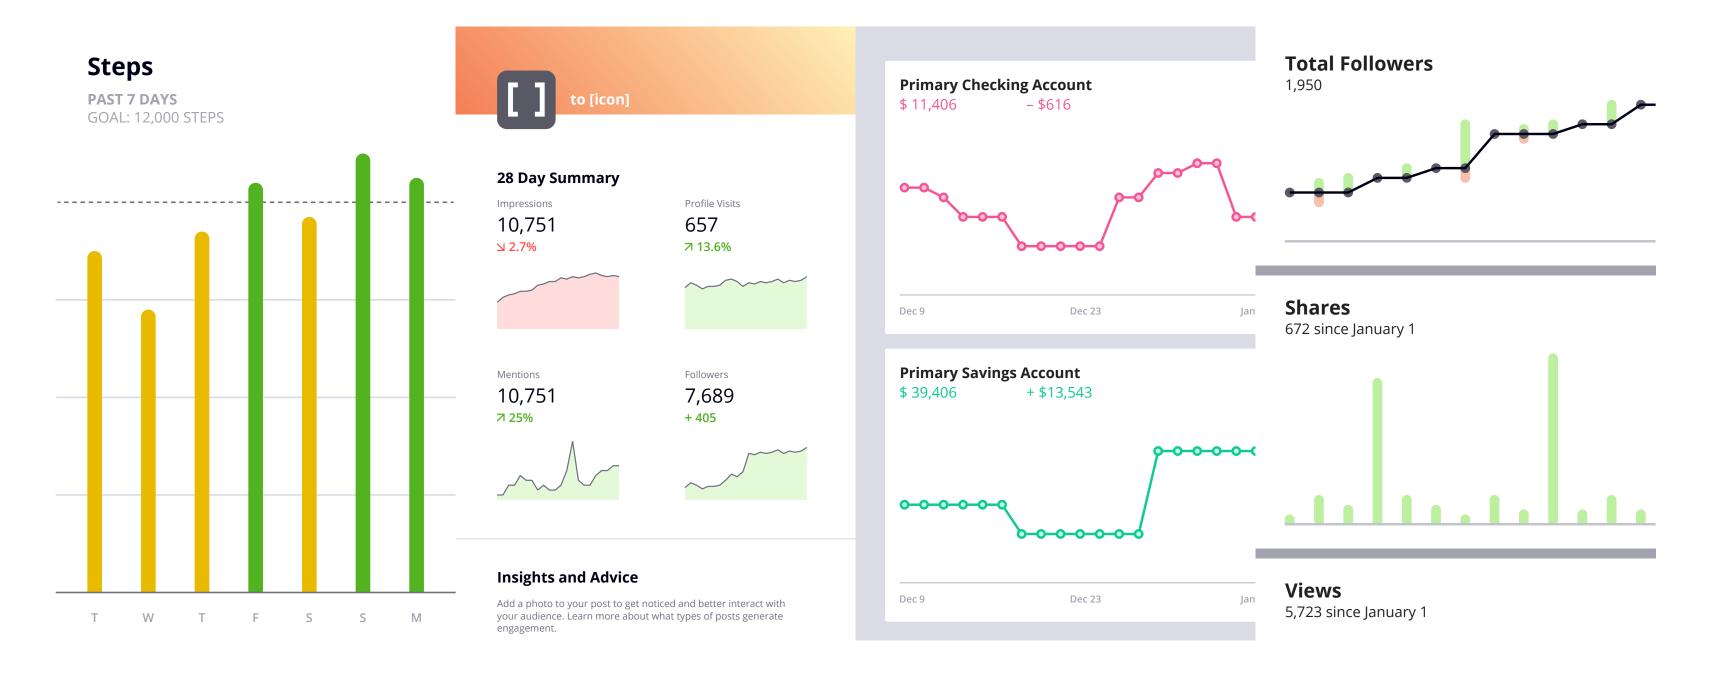

# **Positives and Negatives Highlighted**

Color guides the eye to positive and negative trends and outliers across all visualizations.

Health Daily (app), Chirp Chirp (web), Million (web), FSI Pro (web) January 2020