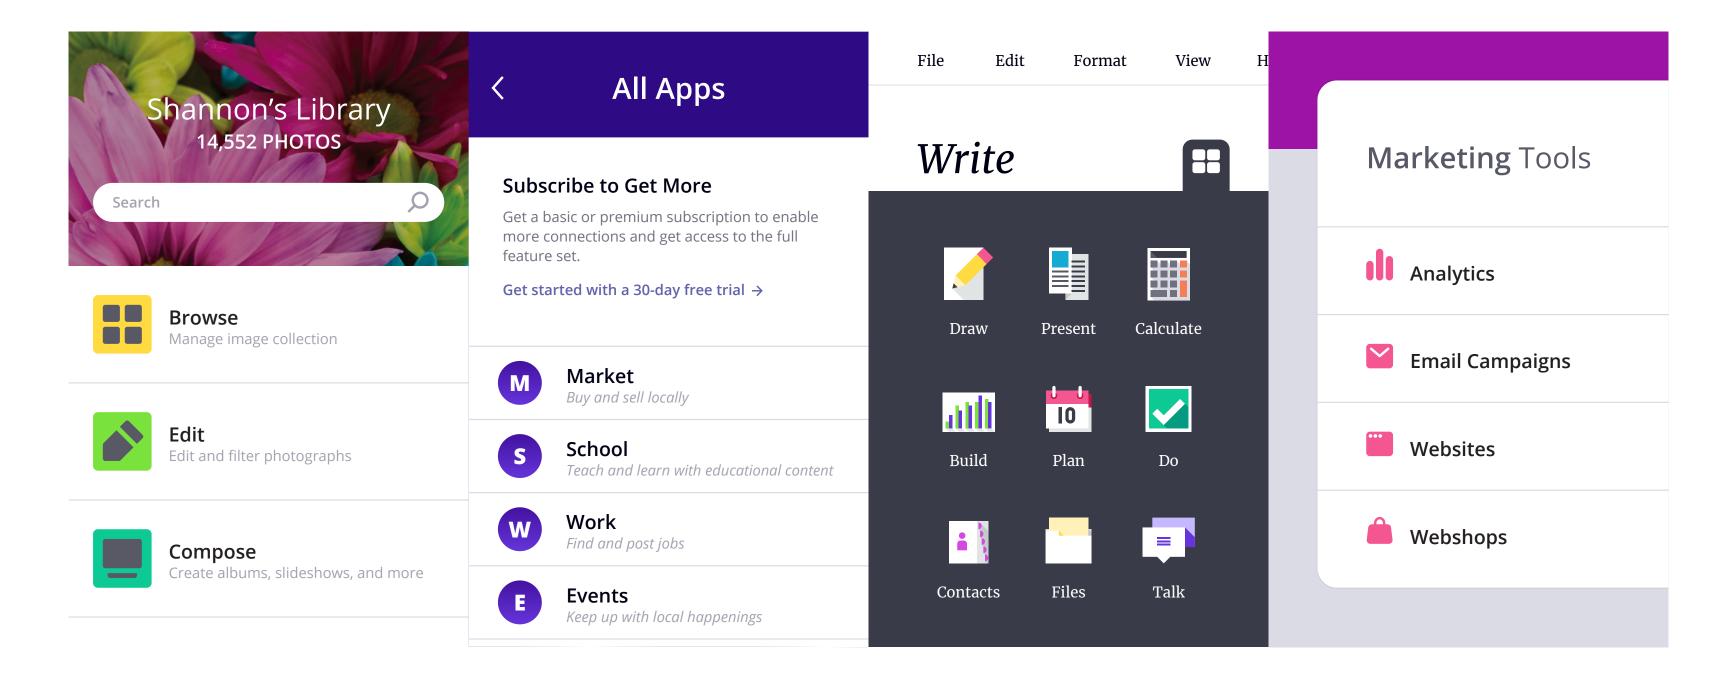

## Links Across Products

Quick navigation to other apps, sections, or functions is available from the top level of navigation. This also serves to market apps that the user might not have yet.

Graphy Photo Management (Mac OS), My Social Portal (iOS), Make Suite (web), CirclePlace (web)

### **Previews in Navigation**

Previews of information appear in lists of content, guiding the user's eye to the items that matter most.

DevPlaats (web), Weathere (iOS app), Health Daily (iOS app), Budgetary (iOS app) January 2020

### **Out-of-the-Way Navigation**

Navigation can be minimized or moved so that it's out of the way and not distracting from whatever's on the canvas.

HuisVinder (Mac OS), Make Suite (Mac OS), Tiger Management (web), CCalendar (web) January 2020

### **Action Buttons**

A single button is used for adding many types of information.

Imposter (web), CirclePlace (web), Ducky Calendar (web), Me Measure (web) January 2020